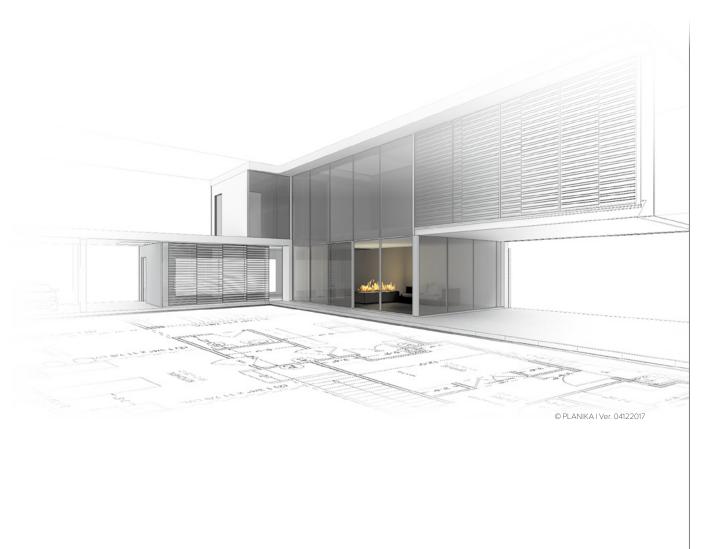

## FLA 3 XL Suite Logs

### *The only traditional-look bio fireplace with eco logs Enjoy the beauty of uniquely decorated flames closed behind*