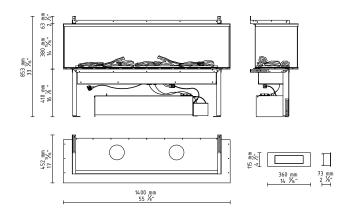

#### TECHNICAL DATA:

Capacity: 25 L / [US] 6,6 gal / [UK] 5,5 gal Burning time: 15 - 25 h Heat output: 5,6 - 9,5 kW / 19113 - 32424 BTU Net weight: 89 kg / 196 lbs Air circulation: min. 1/h Minimum room size: please contact our Project Department for details Power supply: 230 V / 115 V Finish: TOP: black powder coated steel CASING: galvanized steel, black powder coated steel GLASS SHIELD: ceramic glass