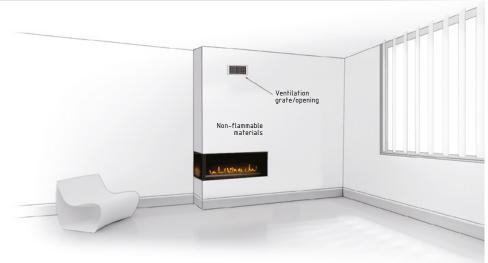

# automaticinserts

FLA 3 XL SUITE LOGS

BESPOKE MODELS: download product instruction

INDOOR INSTALLATION REQUIREMENTS:

www.PLANIKAfires.com