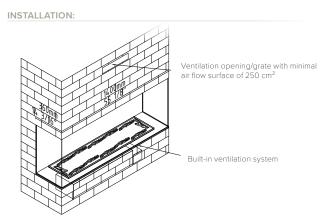

# automaticinserts

FLA 3 XL SUITE LOGS

BESPOKE MODELS: download product instruction

INDOOR INSTALLATION REQUIREMENTS:

www.PLANIKAfires.com