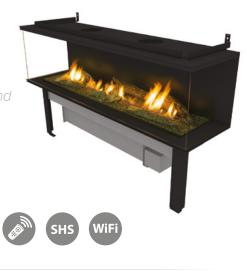

#### FEATURES:

- BEV\* Technology
- Fireplace with integrated ceramic logs, vermiculite and embers
- Extra large fuel tank for extend
   Fast Start
- burning time on one refill
  Traditional-look fireplace
- without smell, smoke and ash
  External control panel
- External control panel with LCD display
- 6 levels of flame height
- Remote control
- Mobile device control via Wi-Fi
- Smart Home Systems compatible
- Automatic refill system
- Automatic cooling system
- Built-in ventilation system
- Wireless temperature sensor
- No chimney required
- Hot air distribution/
- extraction system required
- Electric connection required
- Full ceramic glass enclosure
- One, two or three side fire view
- Possibility of placing heat sensitive items above the fireplace
- Advanced microprocessor
- Advanced safety sensors

### Sleep timer

Eco-friendly

Child Lock

Certified components

 Automatic shutdown in case of errors

\* The image shows the product with three-side fire view. Other options include two-side view (right/left side and front) and front view.