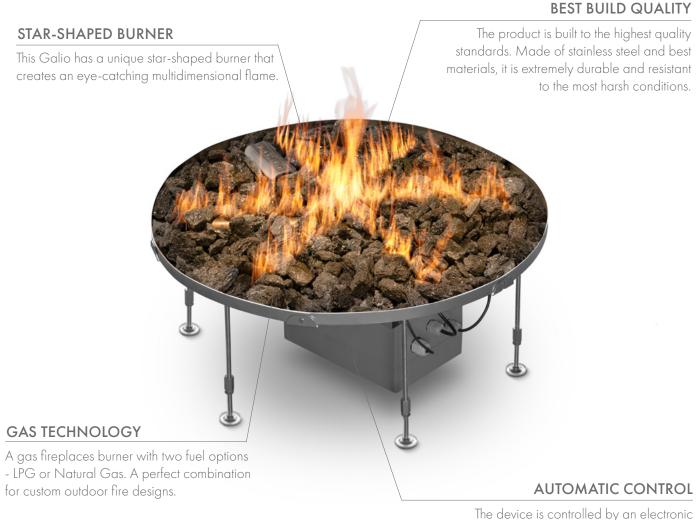

# **GALIO STAR INSERT AUTOMATIC**

### AUTOMATIC OUTDOOR GAS BURNER

Gas Technology

### **REMOTE CONTROL**

Control the fire with the remote, app on your smartphone or a home automation system.

system. To start the device or adjust the height of the flame you can use the Wall Switch control panel, remote or mobile application via the WiFi module. Galio is also compatible with Smart Home Systems.

### (Gas Technology)

| Fuel type               | Natural Gas / LPG                                                     |
|-------------------------|-----------------------------------------------------------------------|
| Heat output             | (NG) max. 16.4 kW<br>(LPG) max. 17.3 kW                               |
| Gas consumption         | (NG) max. 1.47 m³/h<br>(LPG) max. 1.35 kg/h                           |
| Gas pressure            | (NG) 20 mbar<br>(LPG) 37 mbar                                         |
| Total gas hose length   | 4 meters (measured from valve to pressure regulator)                  |
| Weight                  | 17.0 kg                                                               |
| Power supply            | remote: 2x 1.5V AAA batteries<br>receiver: 4x 1.5V AA<br>Wi-Fi: 6V DC |
| Flue                    | not required                                                          |
| Flame height regulation | yes                                                                   |
| Materials               | steel                                                                 |
| Decorative accessories  | black diamond stones                                                  |
| Application             | for outdoor use only                                                  |