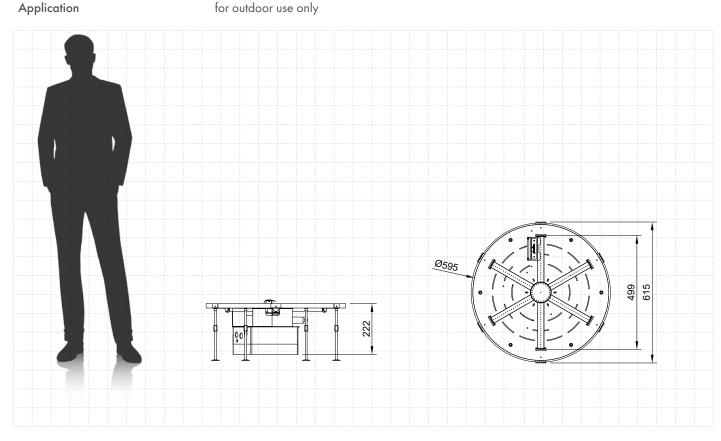

### (Gas Technology)

| Fuel type               | Natural Gas / LPG                                                     |
|-------------------------|-----------------------------------------------------------------------|
| Heat output             | (NG) max. 16.4 kW<br>(LPG) max. 17.3 kW                               |
| Gas consumption         | (NG) max. 1.47 m³/h<br>(LPG) max. 1.35 kg/h                           |
| Gas pressure            | (NG) 20 mbar<br>(LPG) 37 mbar                                         |
| Total gas hose length   | 4 meters (measured from valve to pressure regulator)                  |
| Weight                  | 17.0 kg                                                               |
| Power supply            | remote: 2x 1.5V AAA batteries<br>receiver: 4x 1.5V AA<br>Wi-Fi: 6V DC |
| Flue                    | not required                                                          |
| Flame height regulation | yes                                                                   |
| Materials               | steel                                                                 |
| Decorative accessories  | black diamond stones                                                  |
| Application             | for outdoor use only                                                  |