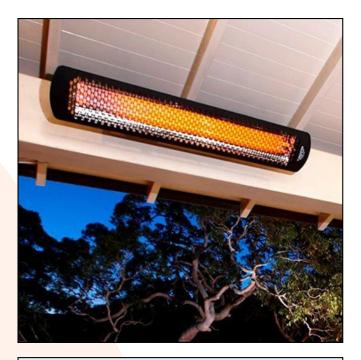

## Tungsten Smart-Heat electric heater black

## **DESCRIPTION:**

Durability meets heat. The Tungsten Smart-Heat Electric series offers high-performance radiant heat for outdoor and semi-enclosed spaces with a durable and industrial design.